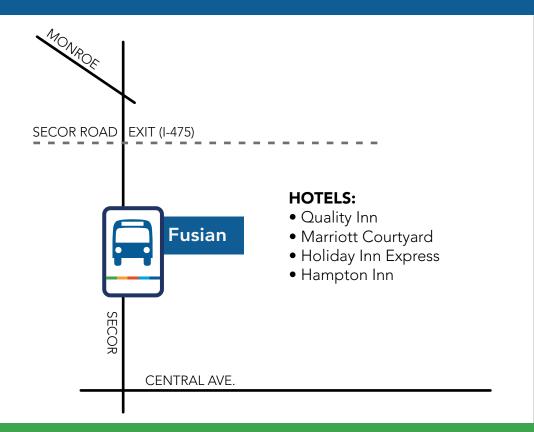

Departure times to the race drop off location near Bancroft & Cheltenham **Renaissance Toledo Downtown** 5:00 a.m. and 5:50 a.m. Hilton Garden Inn Toledo Downton 5:00 a.m. and 5:50 a.m. Secor-near Fusian Restaurant 4:50 a.m., 5:20 a.m., and 5:50 a.m. **Spring Meadows Marriott** 5:00 a.m. and 5:50 a.m.

Departure times from the race pick up location at the **UT Transit Center, South Towerview Blvd** 

**Renaissance Toledo Downtown** 10:00 a.m., 11:00 a.m., 12:00 p.m., 1:00 p.m., and 2:00 p.m. Hilton Garden Inn Toledo Downtown 10:00 a.m., 11:00 a.m., 12:00 p.m., 1:00 p.m., and 2:00 p.m. Secor-near Fusian Restaurant 10:00 a.m., 11:00 a.m., 12:00 p.m., 1:00 p.m., and 2:00 p.m. **Spring Meadows Marriott** 10:00 a.m., 11:00 a.m., 12:00 p.m., 1:00 p.m., and 2:00 p.m.

### **GLASS CITY MARATHON BUS #1 - SECOR ROAD**

Secor Road bus will pick-up at the bus stop sign in front of Fusian at 4:50 AM, 5:20 AM and 5:50 AM.

TARTA

TARTA's Shuttle from area hotels are FREE for Glass City Marathon runners; \$1.50 one way for all other customers.

### HOTEL RETURNS FROM GLASS CITY MARATHON

### **GLASS CITY MARATHON BUS #2 - DOWNTOWN TOLEDO**

Downtown Toledo bus will pick-up at the bus stop in front of Glass City Center on Summit and the cut-out on Summit in front of Renaissance Hotel at 5:00 AM and 5:50 AM.

### TARTA

TARTA's Shuttle from area hotels are FREE for Glass City Marathon runners; \$1.50 one way for all other customers.