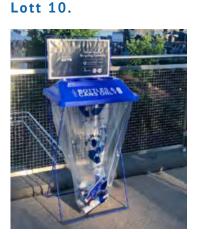

### **CLOTHING**

Clothing will be collected at the start line and goes in labeled orange bins. Clothing will be donated.

**HEAT SHEETS** Heat blanket recycling collection boxes will be located