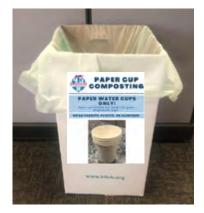

RECYCLABLES

ClearStream recycling containers. ClearStream

containers will be located in the stadium and

Plastic bottles and aluminum cans go in

tent.