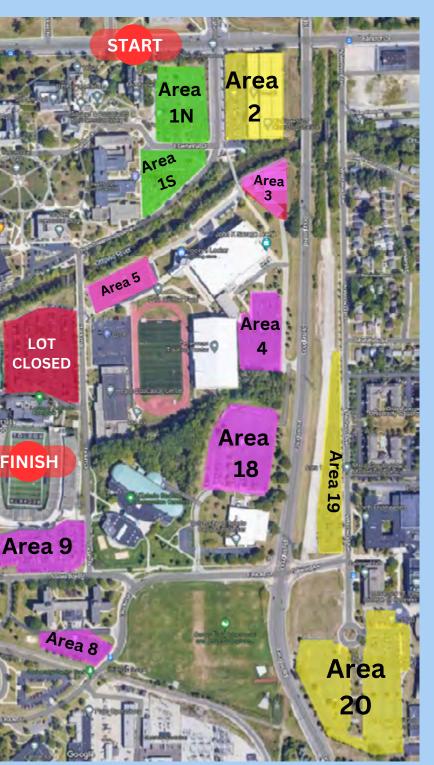

### **KNOW WHAT TO EXPECT WHEN YOU GET WHERE YOU'RE GOING**

THANK YOU TO OUR HOST, THE UNIVERSITY OF TOLEDO

EXPO/PACKET PICKUP — Savage Arena, UToledo 5K & KIDS PPU (SATURDAY) - Lot 10 Tent **CORRALS** — Assigned & on BIB **5K START** — W Bancroft St near N Towerview KIDS START — Stadium Dr at Glass Bowl **KIDS FINISH** — Glass Bowl Stadium (on the field) 13.1 START — Bancroft St near N Towerview **MARATHON START** — Bancroft St near N Towerview **RELAY START** — Bancroft St near N Towerview **PORTA-POTTIES** — Near Corrals, Lot 10 & on Course **BAG DROP** — South Side of Bancroft St. at Corral 1 & 2 **RELAY EXCHANGE** — A, B & C Zones Assigned on BIB **FINISH LINE** — Glass Bowl (northwest gate open to fans)

### **CONNECT WITH US:**

ParkUToledo www. ParkUToledo.com FINISHER MUGS — Upon Exiting Glass Bowl FOOD TENT — Northwest, Lot 10 PNC BQ/PR BELL & STAGE — South, Lot 10 **OFFICIAL MERCHANDISE** — Northeast, Lot 10 FOOD TRUCK — Southeast, Lot 10 **RECYCLING** — Center of Lot 10 WATER — Finish Line & On Course **GATORADE & GEL** — On Course **MEDICAL** — Finish Line & Around Course TARTA DROP OFF — Cheltenham and Bancroft **TARTA PICKUP** — Loop at S Towerview

# Friday & Saturday April 25 & 26, 2025

Parking for participants and spectators provided in the Areas 1N/1S/2/3/4/5/6.

these areas will not be able to leave until:

> 9am 11am

> > 2pm

### Parking provided for participants and spectators.