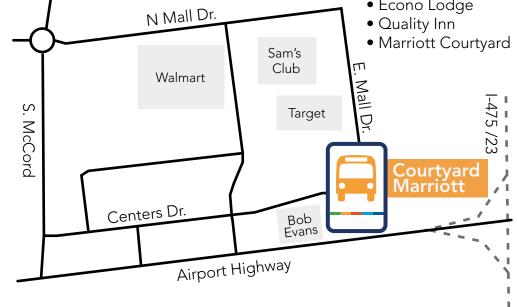

### **GLASS CITY MARATHON BUS #3 - SPRING MEADOWS**

### **HOTELS:**

- Econo Lodge

### Going to the Marathon

Spring Meadows bus will pick-up near the first driveway of Courtyard Marriott Hotel at 5:00 AM and 5:50 AM.

Shuttle from area hotels are FREE for Glass City Marathon runners; \$1.50 one way for all other customers.

**Returning from** the Marathon

Shuttle from UT Transit Center back to your hotel.

Pick-up times to return to Secor Road, Downtown Toledo and Spring Meadows are at 10:00 AM, 11:00 AM, Noon, 1:00 PM and 2:00 PM.

UT Transit Center is located at 1599 S. Towerview off Dorr.

TARTA's Shuttle from UT Transit Center are FREE for Glass City Marathon runners; \$1.50 one way for all other customers.