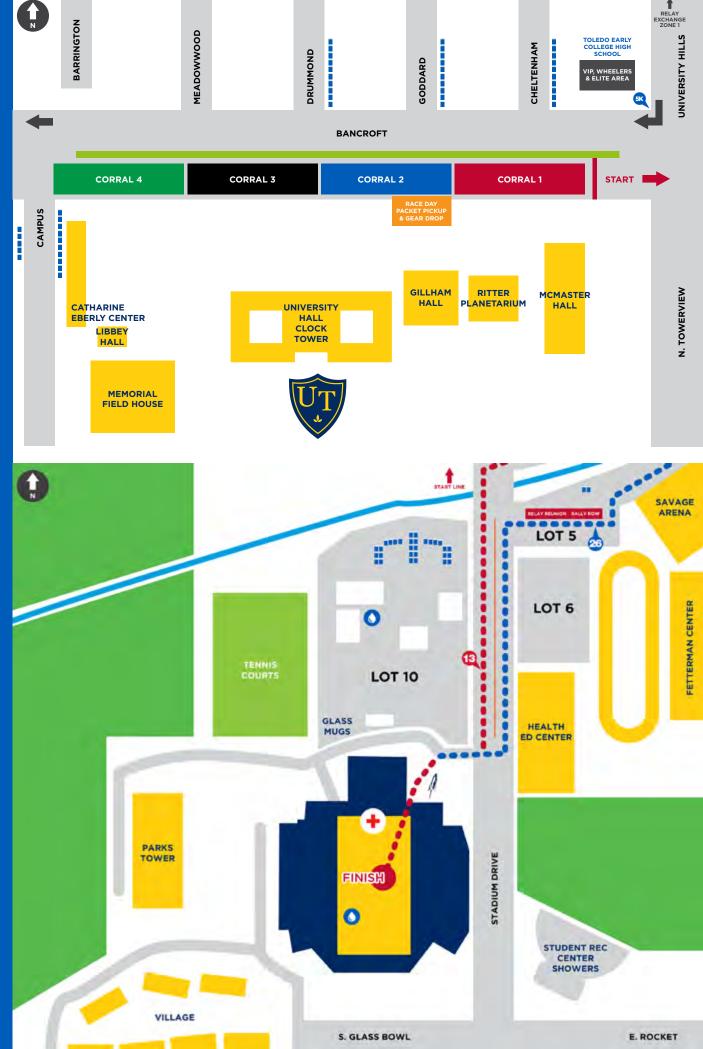

### **KNOW WHAT TO EXPECT WHEN YOU GET WHERE YOU'RE GOING**

THANK YOU TO OUR HOST, THE UNIVERSITY OF TOLEDO

EXPO/PACKET PICKUP — Savage Arena, UToledo 5K & KIDS PPU (SATURDAY) - Lot 10 Tent **CORRALS** — Assigned & on BIB **5K START** — W Bancroft St near N Towerview KIDS START — Stadium Dr at Glass Bowl **KIDS FINISH** — Glass Bowl Stadium (on the field) 13.1 START — Bancroft St near N Towerview **MARATHON START** — Bancroft St near N Towerview **RELAY START** — Bancroft St near N Towerview **PORTA-POTTIES** — Near Corrals, Lot 10 & on Course **BAG DROP** — South Side of Bancroft St. at Corral 1 & 2 **RELAY EXCHANGE** — A, B & C Zones Assigned on BIB **FINISH LINE** — Glass Bowl (northwest gate open to fans)

### **CONNECT WITH US:**

ParkUToledo www. ParkUToledo.com FINISHER MUGS — Upon Exiting Glass Bowl FOOD TENT — Northwest, Lot 10 PNC BQ/PR BELL & STAGE — South, Lot 10 **OFFICIAL MERCHANDISE** — Northeast, Lot 10 FOOD TRUCK — Southeast, Lot 10 **RECYCLING** — Center of Lot 10 WATER — Finish Line & On Course **GATORADE & GEL** — On Course **MEDICAL** — Finish Line & Around Course TARTA DROP OFF — Cheltenham and Bancroft **TARTA PICKUP** — Loop at S Towerview