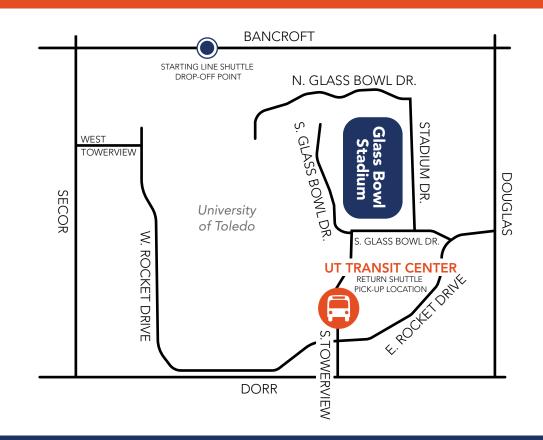

### CLING & WASTE REDUCTION INFORMATION

The Green Team is putting waste in its rightful place! Learn more about what to recycle and where.

Compostable paper cups go in labeled cardboard bins with a green, compostable liner. These will be at water stops and the finish line.