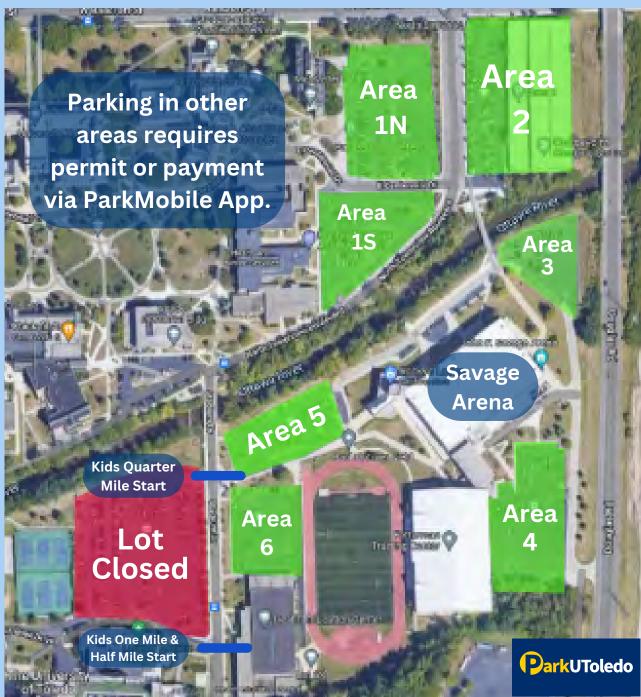

### **KNOW WHAT TO EXPECT WHEN YOU GET WHERE YOU'RE GOING**

THANK YOU TO OUR HOST, THE UNIVERSITY OF TOLEDO

EXPO/PACKET PICKUP — Savage Arena, UToledo 5K & KIDS PPU (SATURDAY) - Lot 10 Tent **CORRALS** — Assigned & on BIB **5K START** — W Bancroft St near N Towerview KIDS START — Stadium Dr at Glass Bowl **KIDS FINISH** — Glass Bowl Stadium (on the field) 13.1 START — Bancroft St near N Towerview **MARATHON START** — Bancroft St near N Towerview **RELAY START** — Bancroft St near N Towerview **PORTA-POTTIES** — Near Corrals, Lot 10 & on Course **BAG DROP** — South Side of Bancroft St. at Corral 1 & 2 **RELAY EXCHANGE** — A, B & C Zones Assigned on BIB **FINISH LINE** — Glass Bowl (northwest gate open to fans)

WE WON'T BE ABLE TO GET YOU OUT OF A TICKET, SO ONLY PARK IN THE LOTS MARKED ON MAPS

# Friday & Saturday April 25 & 26, 2025

Parking for participants and spectators provided in the Areas 1N/1S/2/3/4/5/6.

these areas will not be able to leave until:

> 9am 11am

> > 2pm

### Parking provided for participants and spectators.